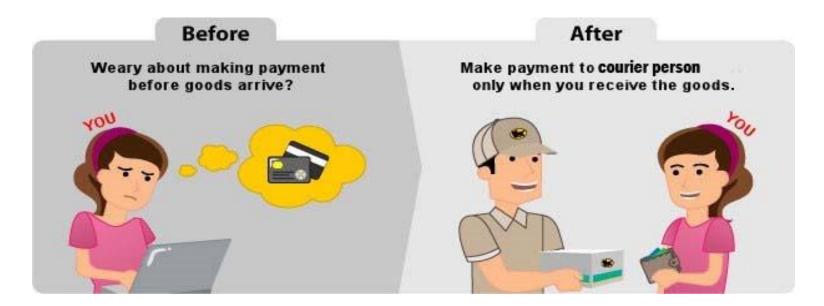

## CASH ON DELIVERY

- See the product first before pay
- Minimize the risk of fraud