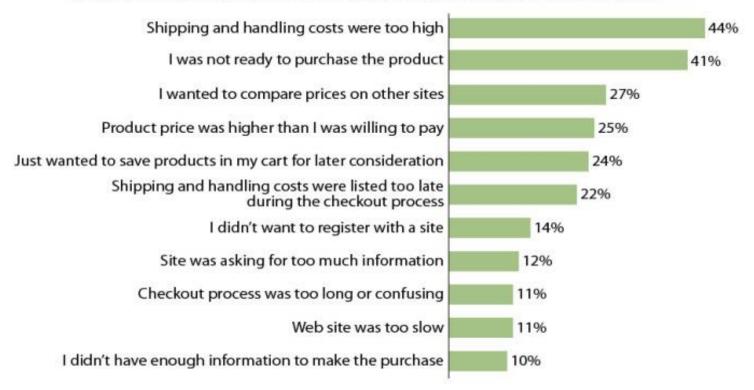

#### Figure 1 Shipping Is A Key Factor Driving Shopping Cart Abandonment

#### "Thinking of the last time you put items in your shopping cart but did not finish the online purchase, which of the following best describes why you did not complete the transaction?"

Base: 2,921 Web buyers who have abandoned an online shopping cart (multiple responses accepted)

Source: North American Technographics® Retail Online Survey, Q3 2009 (US)

One Day Delivery or Same Day Delivery