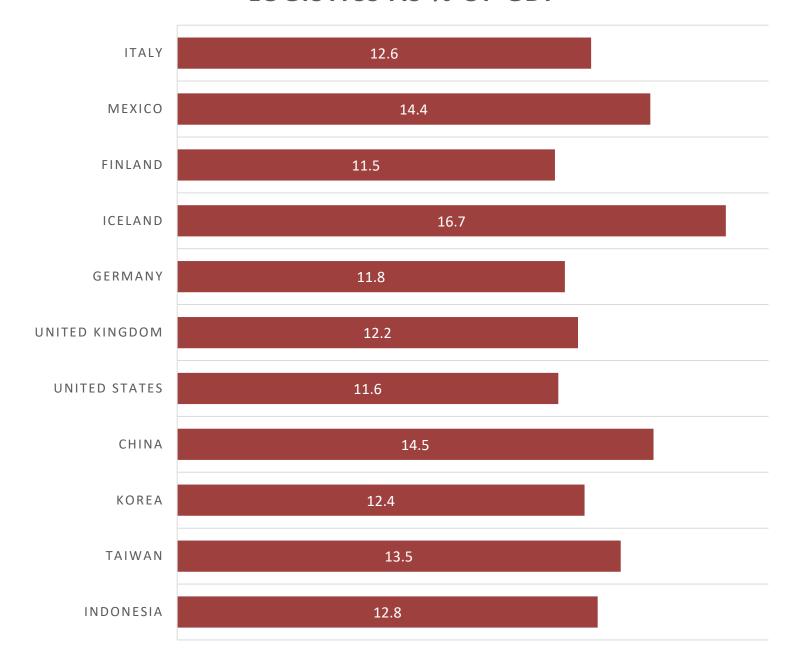

#### Measuring Logistics costs

- A complex issue
- May use different approach:
   I/O, Direct Costs, Survey, etc.

- Developed Countries: Typical range 8% to 10% of GDP.
- Emerging Economies: Typical range from 12% to 15% or more.

Above 17% can be considered extremely high. If there is a real change, +/- 2% change is significant.