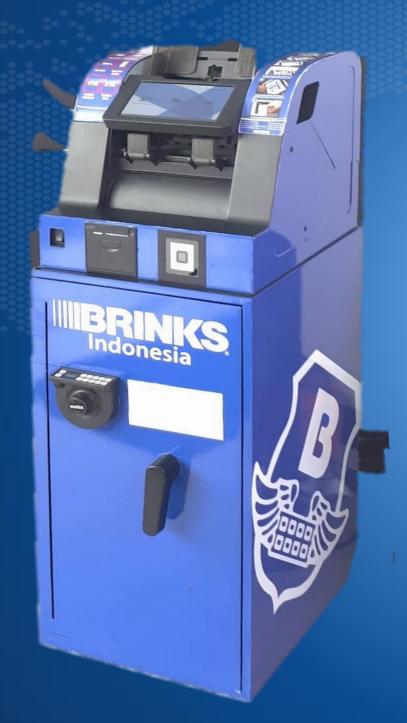

## Cash Deposit Machine

### Features:

- 1. Real time credit to client's bank account
- 2. 24/7 customer service
- 3. Counting speed: 600 pcs/minutes
- 4. Multi denomination (1,000 100,000)
- 5. Multiple Bank Account
- 6. Counterfeit detection
- 7. Internet Connection (LAN & GSM)