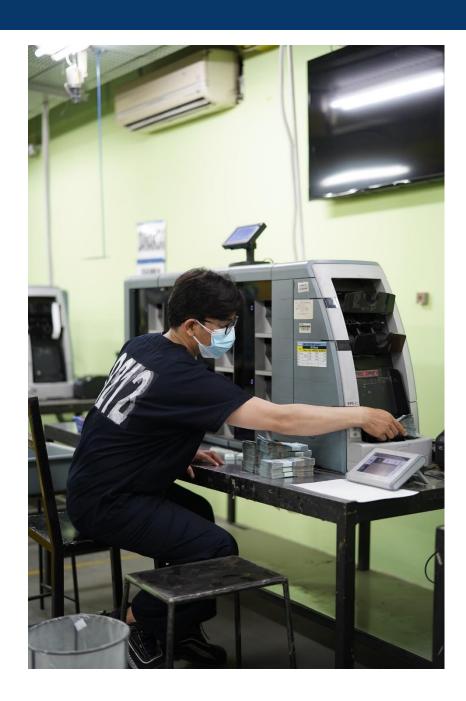

## Cash Deposit Machine

### Features:

- 1. Real time credit to client's bank account
- 2. 24/7 customer service
- 3. Counting speed: 600 pcs/minutes
- 4. Multi denomination (1,000 100,000)
- 5. Multiple Bank Account
- 6. Counterfeit detection
- 7. Internet Connection (LAN & GSM)