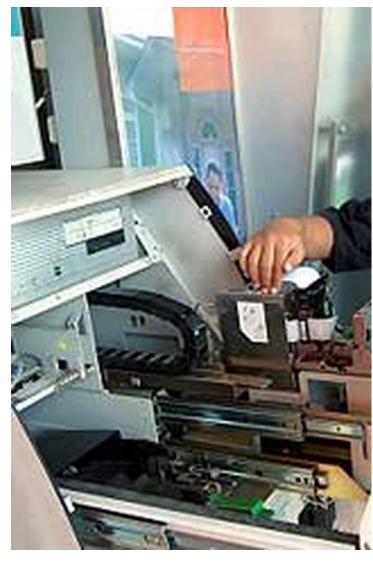

## Cash Deposit Machine

### Features:

- 1. Real time credit to client's bank account
- 2. 24/7 customer service
- 3. Counting speed: 600 pcs/minutes
- 4. Multi denomination (1,000 100,000)
- 5. Multiple Bank Account
- 6. Counterfeit detection
- 7. Internet Connection (LAN & GSM)