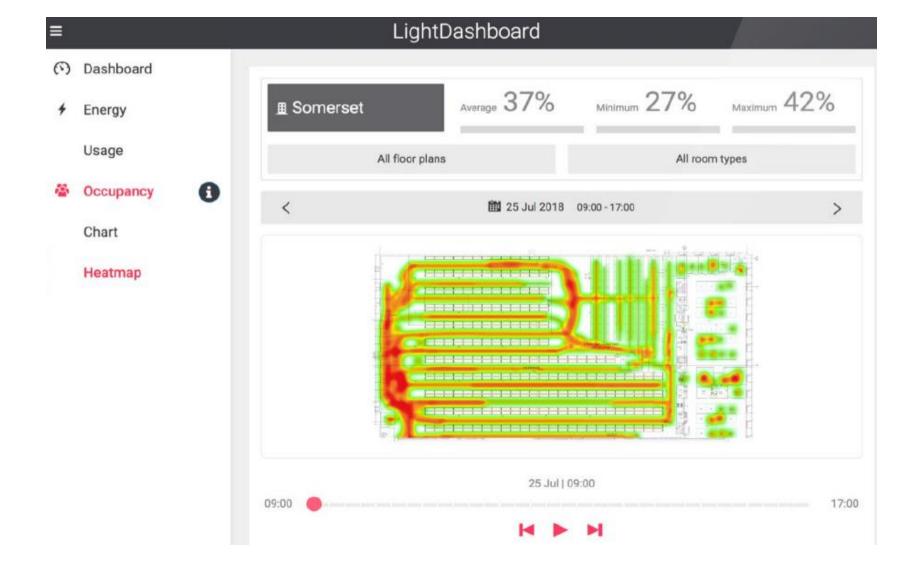

### AGENDA

- Enhance Employee Safety and Performance
- Maximize Energy Efficiency
- Improve Productivity

- Gathers real-time data via sensors in the connected lighting
- Reveal precisely how areas are used
- Providing heatmap visualizations to guide inventory strategies and productivity improvements.