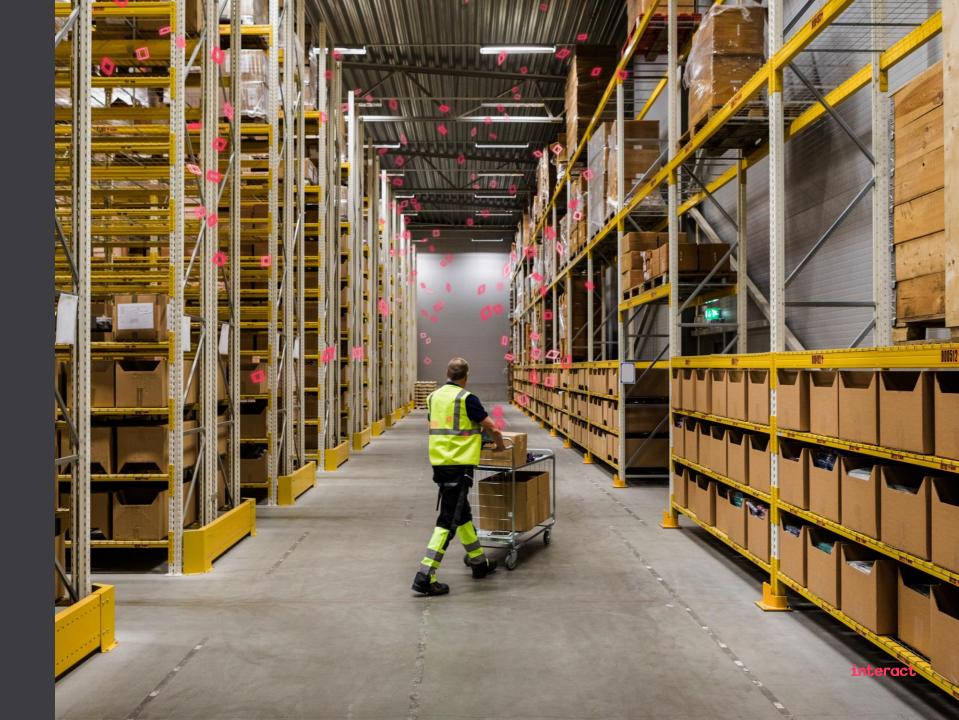

### AGENDA

- Enhance Employee Safety and Performance
- Maximize Energy Efficiency
- Improve Productivity

"Boosting light levels by 200 lux on the floor reduced accidents by 14% for one international logistics company"