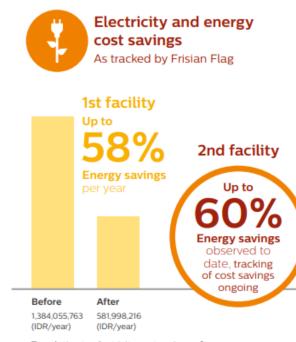

#### What's Next

Translating to electricity cost savings of up to IDR 802,057,547 per year

**Terima Kasih** 

danny.gunadi@signify.com