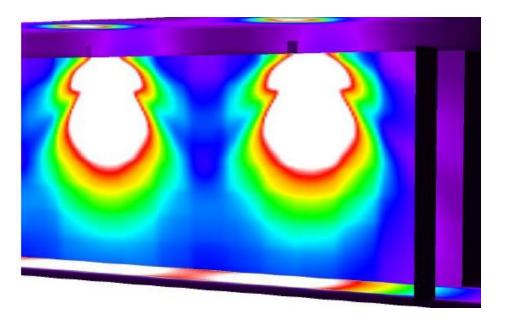

Delete Schedule        |
|                                                                                                              |                                                                                                                                                                                                          |                                     | Cancel Update schedule |





### AGENDA

- Enhance Employee Safety and Performance
- Maximize Energy Efficiency
- Improve Productivity





- Gathers real-time data via sensors in the connected lighting
- Reveal precisely how areas are used
- Providing heatmap visualizations to guide inventory strategies and productivity improvements.

#### **Summary: benefits of Smart Lighting**



interact

100%

#### What's Next







Translating to electricity cost savings of up to IDR 802,057,547 per year





**Terima Kasih** 

danny.gunadi@signify.com