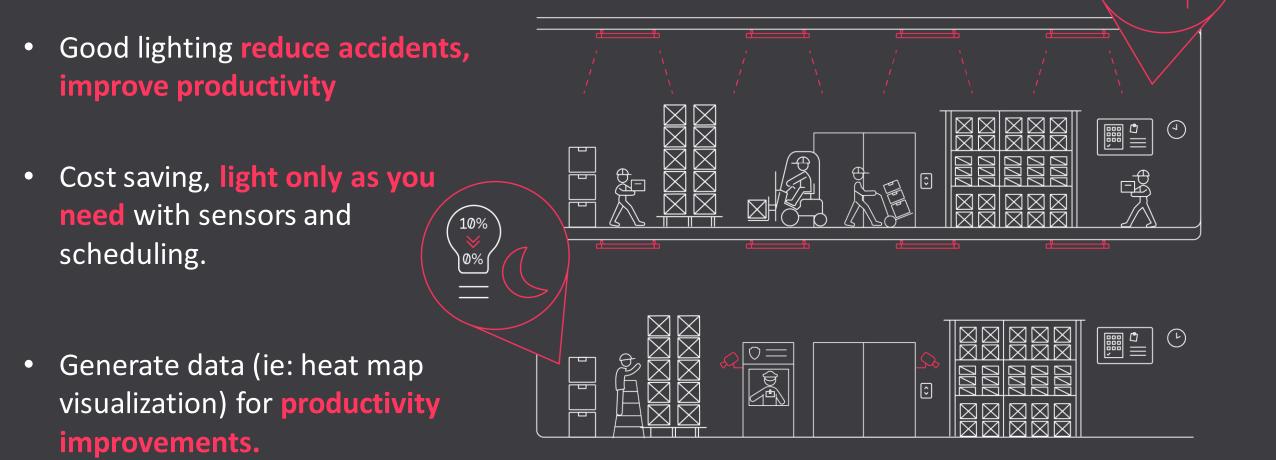

### AGENDA

- Enhance Employee Safety and Performance
- Maximize Energy Efficiency
- Improve Productivity

"Boosting light levels by 200 lux on the floor reduced accidents by 14% for one international logistics company"

# Light as much as you need Dimming example

### AGENDA

- Enhance Employee Safety and Performance
- Maximize Energy Efficiency
- Improve Productivity

- Gathers real-time data via sensors in the connected lighting
- Reveal precisely how areas are used
- Providing heatmap visualizations to guide inventory strategies and productivity improvements.