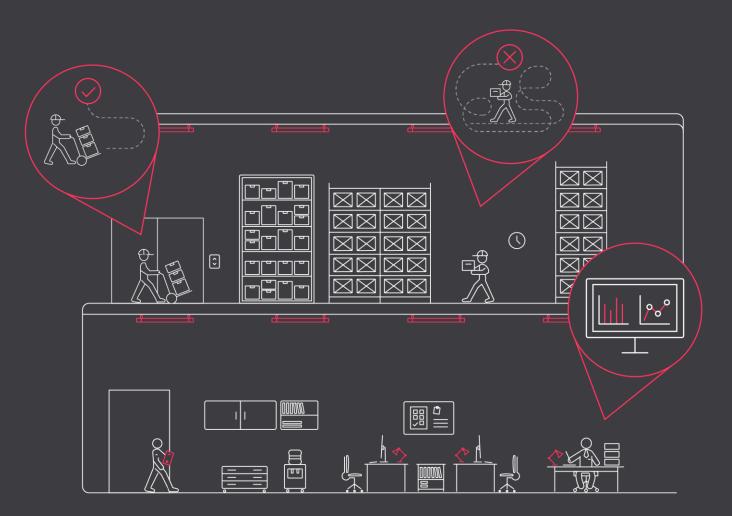

### AGENDA

- Enhance Employee Safety and Performance
- Maximize Energy Efficiency
- Improve Productivity

- Gathers real-time data via sensors in the connected lighting
- Reveal precisely how areas are used
- Providing heatmap visualizations to guide inventory strategies and productivity improvements.