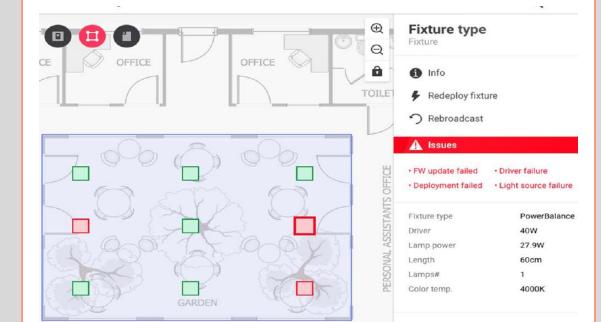

|                        |
| Schedule Name   Start working day   While should happen?   Lights go: ON Off Off Off Off Off Off Off Off Off | Fri     Sat     Sun       Areas for HTCH8 first floor     Select All     Deselect All       Select All     Deselect All     Area 4       Area 3     Area 4     Area 4       Area 2     Area 1     Area 1 | Time<br>6 C 30 C<br>Hours<br>Mauses | Delete Schedule        |
|                                                                                                              |                                                                                                                                                                                                          |                                     | Cancel Update schedule |





### AGENDA

- Enhance Employee Safety and Performance
- Maximize Energy Efficiency
- Improve Productivity





- Gathers real-time data via sensors in the connected lighting
- Reveal precisely how areas are used
- Providing heatmap visualizations to guide inventory strategies and productivity improvements.

#### **Summary: benefits of Smart Lighting**



interact

100%

#### What's Next







Translating to electricity cost savings of up to IDR 802,057,547 per year





**Terima Kasih** 

danny.gunadi@signify.com