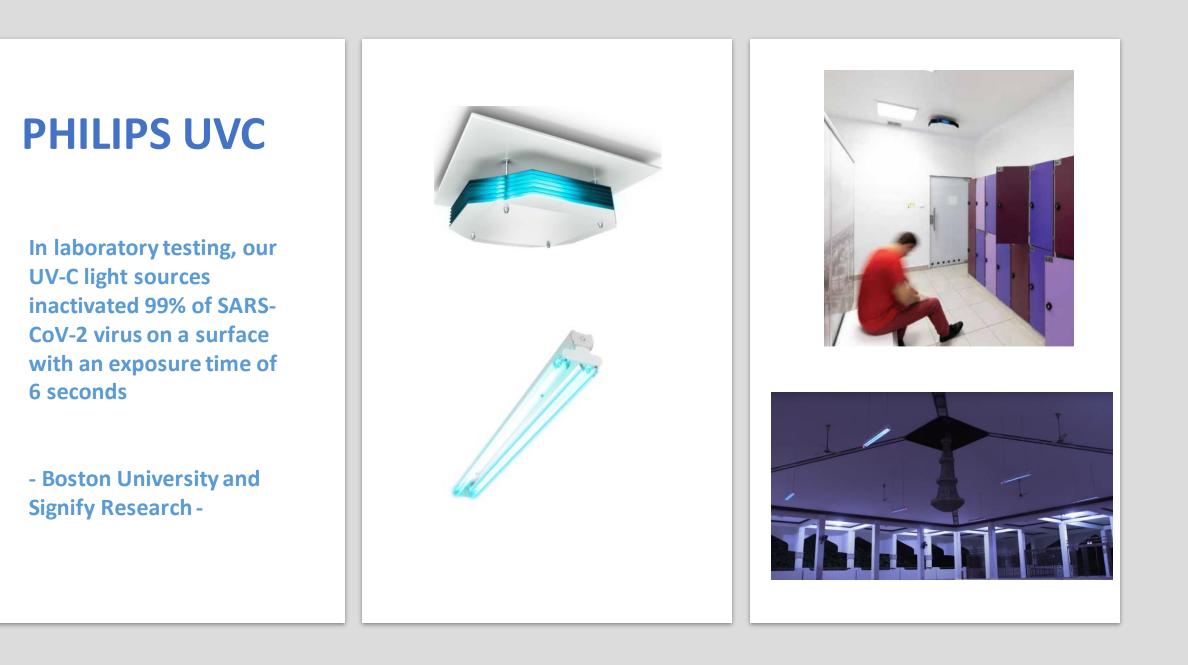

Bio-adaptive, or circadian lighting takes the well-being of workers one step further"