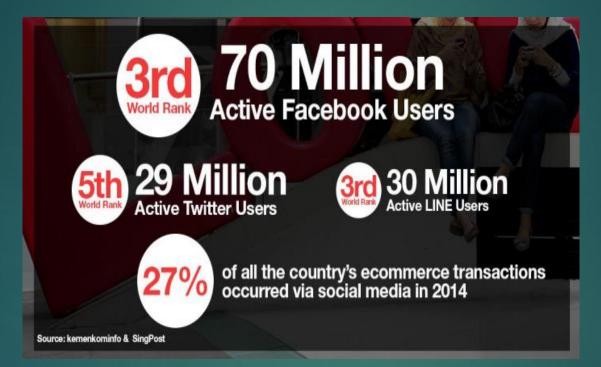

### INDONESIAN PEOPLE ARE SOCIAL FREAKS

The use of social media to facilitate ecommerce is a big chance for any consumer-driven business to think about before coming to Indonesia.