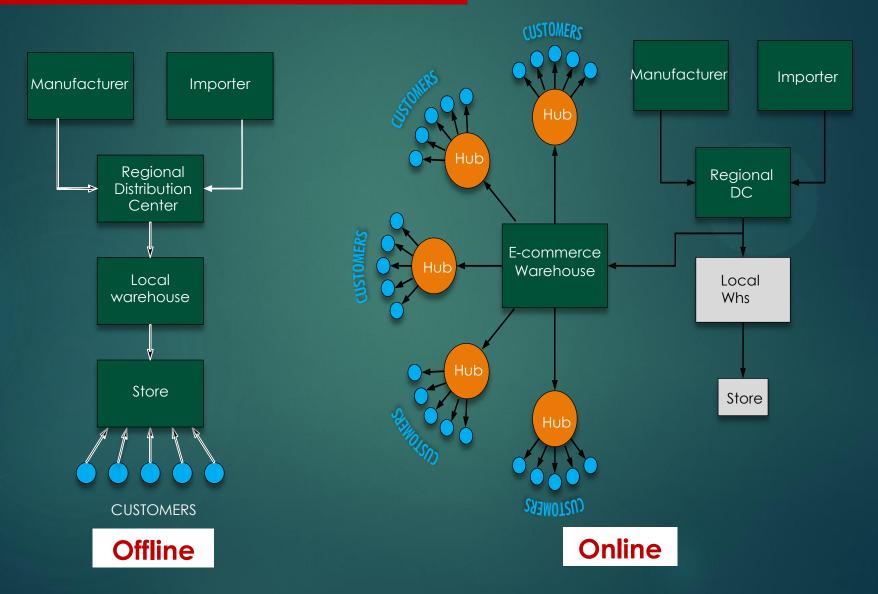

ust is No.1 issue in online shopping in Indonesia



Source: APJII, Indonesian Internet Profile, Dec 2012

#### **E-COMMERCE PLAYERS**



#### **INDONESIA CHALLANGES**



Bank Transfer and COD still dominant as a payment method

#### **INDONESIA CHALLANGES**

# Archipelago Country needs Good



## The world's largest archipelago nation 17,508 islands

Source: Badan Pusat Statisk, 2014

# logistic services in **Indonesia**



### E-COMMERCE LOGISTICS CHALLANGES

#### ✤ FULFILLMENT

- ✓ INBOUND QC
- ✓ INVENTORY
- ✓ PICK
- ✓ PACK
- ✓ WAREHOUSE MANAGEMENT SYSTEM
- ✓ CROSS DOCK

#### ✤ LAST MILE DELIVERY

- ✓ NETWORK
- ✓ DELIVERY LEAD TIME
- ✓ TRACKING & TRACING
- ✓ COD CAPABILITY

✓ SYSTEM INTEGRATION

#### \* REVERSE LOGISTICS

- ✓ RETURN
- ✓ SHIPPING POINT

#### **E-COMMERCE SUPPLY CHAIN**



### E-COMMERCE LOGISTICS GOALS

| On Time<br>Delivery                                 | No Damage                                      | No Missing            |
|-----------------------------------------------------|------------------------------------------------|-----------------------|
| Access to<br>Tracking and<br>Tracing by<br>Customer | Delivery<br>Milestone<br>Update                | Inventory<br>Accuracy |
| FIFO                                                | IT integrated<br>Order<br>Management<br>System | High<br>Productivity  |