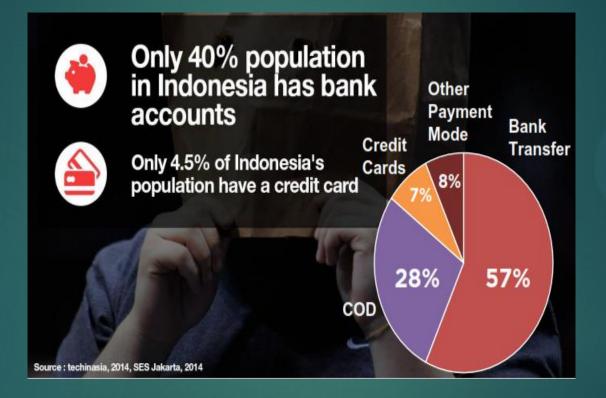

#### **INDONESIA CHALLANGES**

Bank Transfer and COD still dominant as a payment method

#### **INDONESIA CHALLANGES**