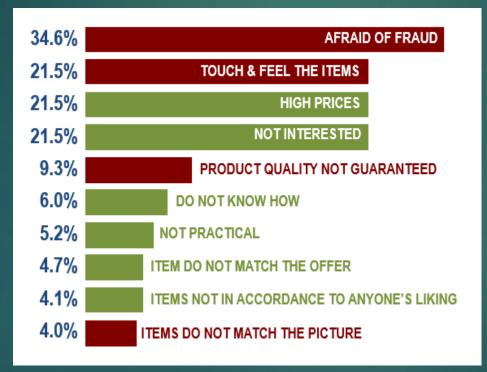

#### Trust is No.1 issue in online shopping in Indonesia

Source: APJII, Indonesian Internet Profile, Dec 2012