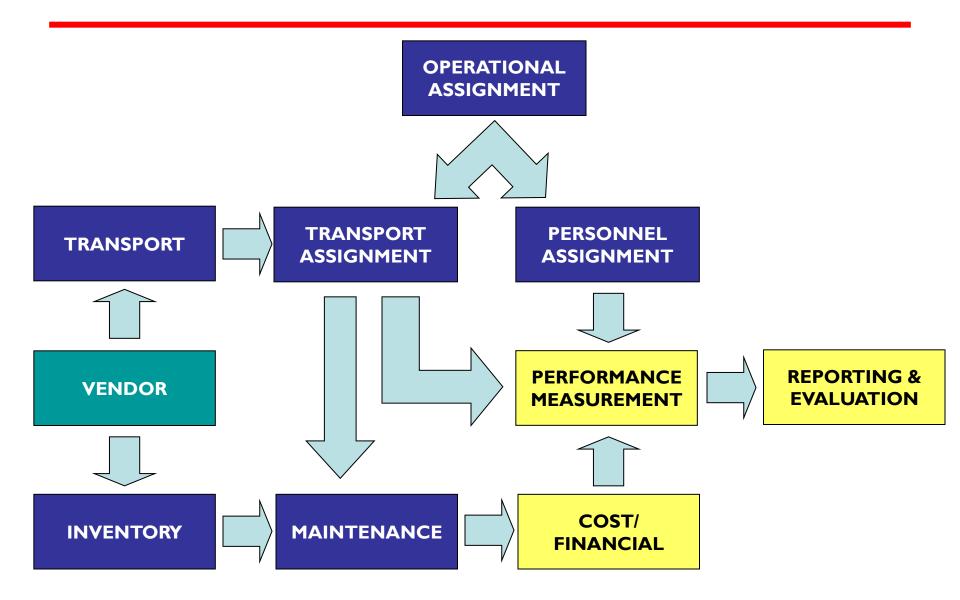

#### **IT FRAME WORK FOR TRANSPORT**

### **IT FRAME WORK FOR OWN TRANSPORT**

| Pre Trip Reporting                                                                                                                                       | Opertion<br>Monitoring                                                                                                                  | Past Trip Monitoring<br>& Reporting                                                                                                                       |
|----------------------------------------------------------------------------------------------------------------------------------------------------------|-----------------------------------------------------------------------------------------------------------------------------------------|-----------------------------------------------------------------------------------------------------------------------------------------------------------|
| <ul> <li>Truck availability.</li> <li>Driver availability.</li> <li>Shipment Planing</li> <li>Pre-trip Checking.</li> <li>Delivery Order Plan</li> </ul> | <ul> <li>Delivery Monitoring</li> <li>Driver monitoring.</li> <li>Security monitoring</li> <li>Emergency</li> <li>reporting.</li> </ul> | <ul> <li>Truck Utilization.</li> <li>Driver Utilization.</li> <li>Delivery Reporting</li> <li>Past trip reproting.</li> <li>Proved of Delivery</li> </ul> |
| • Tire Checking                                                                                                                                          |                                                                                                                                         | • Invoicing.                                                                                                                                              |