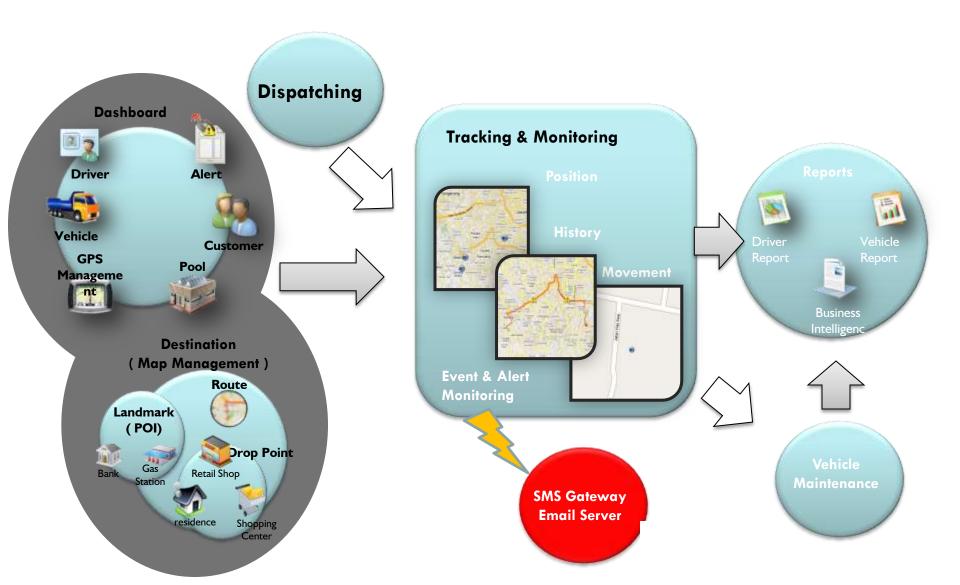

, we expand our portfolio to service Logistic Industry with fundamental software, we develop we called OneSpirits. In 2007, we complete solution with RFID technology.



# What is One Spirits Logistics

- One Spirit Logistics is a Transportation Management System solution for vehicle and vessel
- One Spirit Logistics is built to integrate key operational aspects on logistics business process such as TRANSPORT & Dispatching Management, GPS Tracking & Monitoring and Reporting
- One Spirits Logistic is a registered Indonesian product with the ability to be customized according to the user requirements
- One Spirit Logistics was developed as an open system that can be connected with a wide range of GPS Tracking Hardware and any existing system

# **How GPS works**



# **How Software Works**



# More than just a tracking system

- □ Enhance vehicle utilization
- Enhance on time delivery
- Customer satisfaction
- KPI for driver , being parameter for reward & punishment implementation
- Oslog designed on modular basis
- Oslog middleware can be integrated to enterprise system
- Oslog made by Integrasia, so can be customized easily

# **MASTER DATA**

Page 34

| UNE      | SPIR     | 115           |                       |                                 |                     | 🛔 welcome per                 | rtamina ( Pertamina ) | Logout |
|----------|----------|---------------|-----------------------|---------------------------------|---------------------|-------------------------------|-----------------------|--------|
| IVER 4   | 5        |               | INSERT NEW DF