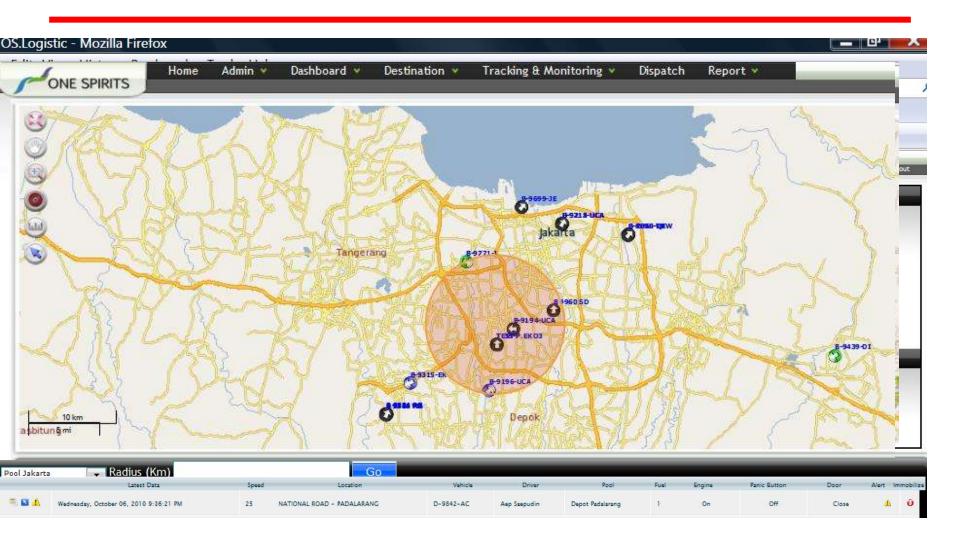

#### **IT FRAME WORK FOR TRANSPORT**

### **IT FRAME WORK FOR OWN TRANSPORT**

| Pre Trip Reporting                                                                                                                                       | Opertion<br>Monitoring                                                                                                                  | Past Trip Monitoring<br>& Reporting                                                                                                                       |
|----------------------------------------------------------------------------------------------------------------------------------------------------------|-----------------------------------------------------------------------------------------------------------------------------------------|-----------------------------------------------------------------------------------------------------------------------------------------------------------|
| <ul> <li>Truck availability.</li> <li>Driver availability.</li> <li>Shipment Planing</li> <li>Pre-trip Checking.</li> <li>Delivery Order Plan</li> </ul> | <ul> <li>Delivery Monitoring</li> <li>Driver monitoring.</li> <li>Security monitoring</li> <li>Emergency</li> <li>reporting.</li> </ul> | <ul> <li>Truck Utilization.</li> <li>Driver Utilization.</li> <li>Delivery Reporting</li> <li>Past trip reproting.</li> <li>Proved of Delivery</li> </ul> |
| • Tire Checking                                                                                                                                          |                                                                                                                                         | • Invoicing.                                                                                                                                              |