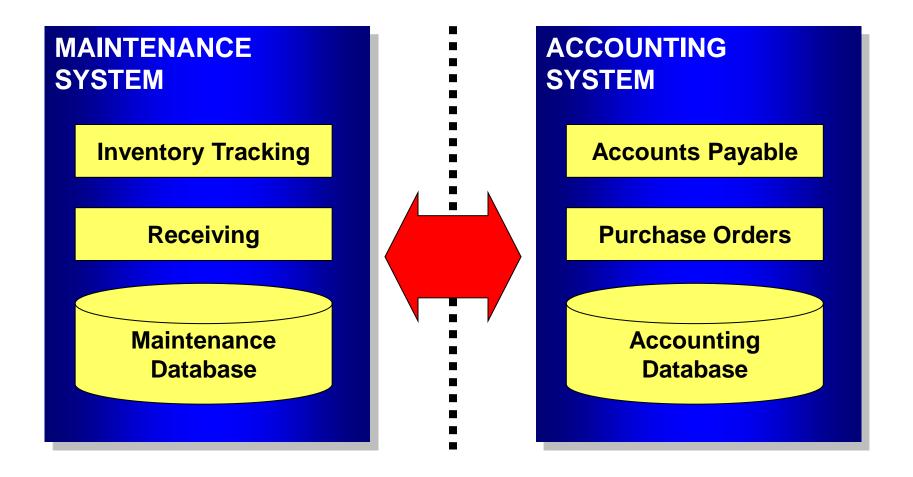

| 112          | Inactive Employee   | Release Date:   |          | 12       |    |
| Comments    |                         |              |                     | Comments:       |          |          |    |
| commentes   |                         |              |                     | connicito.      |          |          |    |
|             |                         |              |                     |                 |          |          |    |

# INVENTORY

- The system features an Inventory Module that will enable us to:
  - ✓ track your replacement parts inventory,
  - ✓ receive material into your inventory, and
  - ✓ will provide the cost data necessary to expense your material using Average Cost, FIFO, or LIFO expensing.

# Inventory, Maintenance & Accounting System



# **Inventory System**

| ☐ FLEETMATE™ Inve      | ntory Module - 11 II                                            | ems in Inventory                                         |                              |                |                         | (              |       |
|------------------------|-----------------------------------------------------------------|----------------------------------------------------------|------------------------------|----------------|-------------------------|----------------|-------|
| Stock Receiving o      |                                                                 |                                                          |                              |                |                         | Ň              |       |
| Barcode Scan