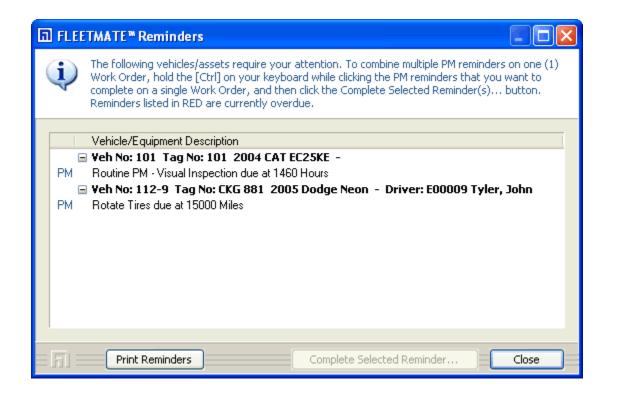

at KRAMAT                                | Unloading at TUGU | Unloading at CILINCING                    | SPBU at GRIYA UTAMA -                  |                                           | 01 Jun 2011 9:39 |

## **Simplified Route Information Structure**





# REMINDER

- A reminder is created to alert us at some point in the future that something that needs our attention.
- While the reminder has not yet been completed, it stays in a pending state, waiting for a date and/or odometer value to be met.
- Once the date and/or odometer value is met, the reminder is triggered, and is considered Due.
- The reminder then appears in the Reminder window, waiting for you to complete it.
- The reminder will remain due indefinitely, waiting for completion.

## **Automatic Maintenance Reminders**



### **Reminder Status Gauges**

| Status | Description                                             | Due At         | Due By    |
|--------|---------------------------------------------------------|----------------|-----------|
|        | Inspect Brakes /<br>Fluid Level / Cables<br>and Linings | n/a            | 6/28/2005 |
|        | Lube Oil and Filter                                     | 18099<br>Miles | n/a       |

## **SCHEDULED REMINDERS**



Helping ensure that important preventive maintenance tasks are completed on time

For other items:

- Insurance premiums
- Vehicle inspections
- Registration renewal
- etc.

## **Scheduled Reminders**



## **Simplified Reminder Process**



## Setup Vehicle Reminders: SCHEDULED REMINDERS

| Vo Polisi  | Veh No