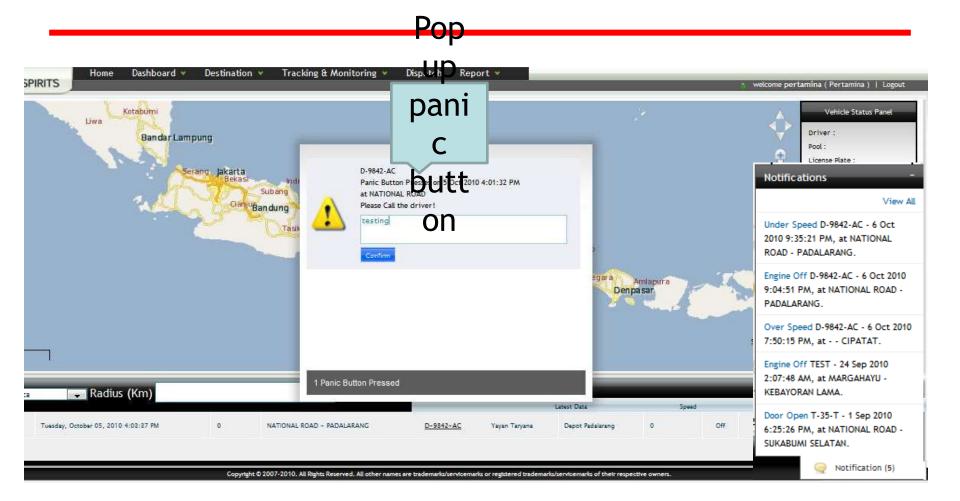

#### **IT FRAME WORK FOR TRANSPORT**

### **IT FRAME WORK FOR OWN TRANSPORT**

| Pre Trip Reporting                                                                                                                                       | Opertion<br>Monitoring                                                                                                                  | Past Trip Monitoring<br>& Reporting                                                                                                                       |
|----------------------------------------------------------------------------------------------------------------------------------------------------------|-----------------------------------------------------------------------------------------------------------------------------------------|-----------------------------------------------------------------------------------------------------------------------------------------------------------|
| <ul> <li>Truck availability.</li> <li>Driver availability.</li> <li>Shipment Planing</li> <li>Pre-trip Checking.</li> <li>Delivery Order Plan</li> </ul> | <ul> <li>Delivery Monitoring</li> <li>Driver monitoring.</li> <li>Security monitoring</li> <li>Emergency</li> <li>reporting.</li> </ul> | <ul> <li>Truck Utilization.</li> <li>Driver Utilization.</li> <li>Delivery Reporting</li> <li>Past trip reproting.</li> <li>Proved of Delivery</li> </ul> |
| • Tire Checking                                                                                                                                          |                                                                                                                                         | • Invoicing.                                                                                                                                              |