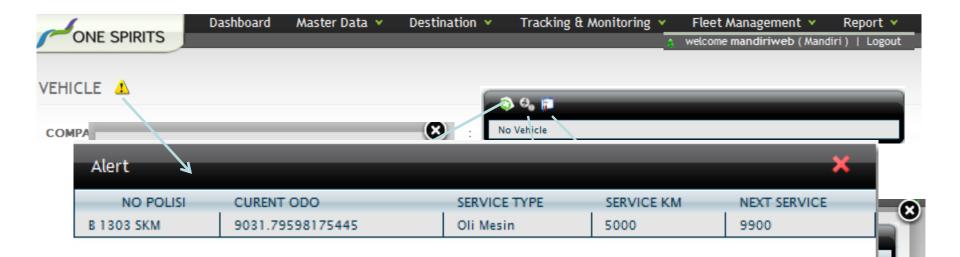

# **Fuel Log**

| 🗈 FL               | ЕЕТА     | <b>MATE</b>  | ™ [C:\            | DAT        | ANLOGI              | C\Tra        | inin     | g Flee                 | t M      |             | ×     |
|--------------------|----------|--------------|-------------------|------------|---------------------|--------------|----------|------------------------|----------|-------------|-------|
| File V             | ehicle   | Compa        | any Data          | View       | Options             | Help         |          |                        |          |             |       |
| è -                | -        | ₽            |                   |            | - 🗋                 | $\bigotimes$ |          |                        | 2        | ) 🐔         | K     |
| Where:             | Vehicle. | Year         |                   | -          | <b>~</b> = <b>~</b> |              |          |                        |          |             |       |
| Year≜ I            | Make     |              | Model             | 1          | ype/Style           | I VIN I      | Tag No   | ) 0                    | perator  | Location    | ~     |
| 2006               | JINSAN   | 1            | Mobil Tan         | igki L     | ong Chassis.        | 89123        | D 8845   | CV D                   | R00017   |             |       |
| 2006               | NITSU    | DISHI        | Mobil Tan         | igki L     | ong Chassis.        | 10123        | D 4441   | SO D                   | R00005   | Headquar    |       |
| 2006               | NITSU    | DISHI        | Mobil Tan         | igki L     | ong Chassis.        | 78912        | D 4420   | ICP D                  | R00004   |             |       |
| 2007               | BINO     |              | Mobil Tan         | -          | ong Chassis.        |              |          |                        | R00019   |             | ~     |
| 2007               | DIMO     |              | Mabil Tan         |            | ona Chossia         | 67001        | D 100F   | CM D                   | D00002   | >           | -     |
|                    |          |              |                   |            |                     |              |          |                        |          |             |       |
| Fuel Lo            | g M      | laintenanc   | e/Work Or         | ders       | Payments            | /Fees/Exp    | penses   |                        |          |             |       |
| Where:             | Fuel.Da  | ate          |                   |            | <b>*</b> = <b>*</b> | *            |          |                        |          |             |       |
| Date≜              |          | Last Od      | Curr Od           | km         | Litres              | t Te         | ot Costi | Brand                  |          | [           | ~     |
| 4/1/200            | 7        | 500          | 612               | 112        | 109.00              | 468,3        | 700.00   | Pertamina              |          |             |       |
| 4/2/200            | 7        | 612          | 776               | 164        | 58.00               | 249,4        | 400.00   | Pertamina              |          |             | -1    |
| 4/3/200            |          | 776          | 1004              | 228        | 83.00               |              |          | Pertamina              |          |             |       |
| 4/4/200            |          | 1004         | 1349              | 345        | 137.00              |              |          | Pertamina              |          |             |       |
| 4/5/200            |          | 1349         | 1665              | 316        | 119.00              |              |          | Pertamina              |          |             |       |
| 4/6/200            |          | 1665         | 1970              | 305        | 120.00              |              |          | Pertamina              |          |             |       |
| 4/7/200            |          | 1970         | 2173              | 203        | 77.00               | ,            |          | Pertamina              |          |             |       |
| 4/8/200            |          | 2173         | 2461              | 288        | 101.00              |              |          | Pertamina              |          |             |       |
| 4/9/200            |          | 2461         | 2743              | 282        | 158.00              |              |          | Pertamina              |          |             |       |
| 4/10/20<br>4/11/20 |          | 2743<br>3064 | 3064<br>3282      | 321<br>218 | 115.00<br>82.00     |              |          | Pertamina<br>Pertamina |          |             | ~     |
| 002                |          | _            | 3282<br>./100 km: |            | Fuel Cost:          |              |          |                        | p625,000 | 1.00 Last S | 5er / |