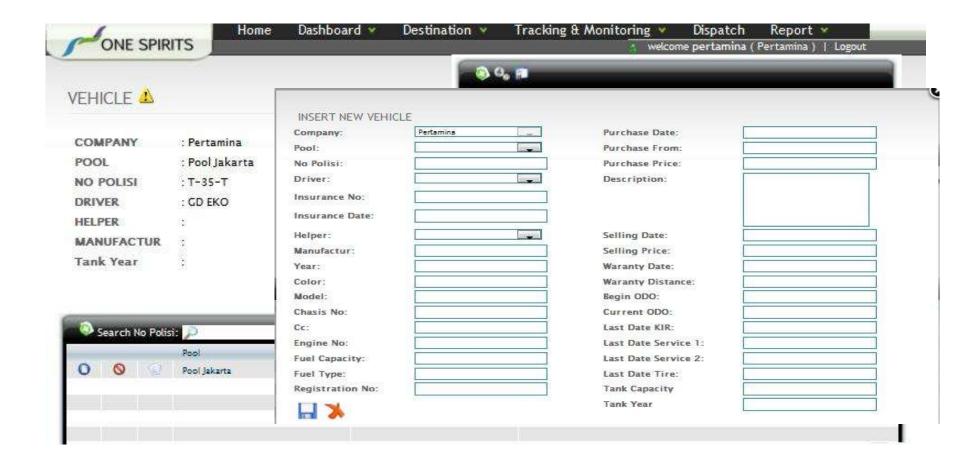

# **VEHICLE RECORD**

| D Edit Existing                   | Vehicle                                                                                                                                                                                                                                                                                                                                                                                                                                                                                                                                                                                                                                                                                                                                                                                                                                                                                                                                                                                                                                                                                                                                                                                                                                                                                                                                                                                                                                                                                                                                                                                                                                                                                                                                                                                                                                                                                                                                                                                                                                     | ×  |  |  |  |  |  |
|-----------------------------------|---------------------------------------------------------------------------------------------------------------------------------------------------------------------------------------------------------------------------------------------------------------------------------------------------------------------------------------------------------------------------------------------------------------------------------------------------------------------------------------------------------------------------------------------------------------------------------------------------------------------------------------------------------------------------------------------------------------------------------------------------------------------------------------------------------------------------------------------------------------------------------------------------------------------------------------------------------------------------------------------------------------------------------------------------------------------------------------------------------------------------------------------------------------------------------------------------------------------------------------------------------------------------------------------------------------------------------------------------------------------------------------------------------------------------------------------------------------------------------------------------------------------------------------------------------------------------------------------------------------------------------------------------------------------------------------------------------------------------------------------------------------------------------------------------------------------------------------------------------------------------------------------------------------------------------------------------------------------------------------------------------------------------------------------|----|--|--|--|--|--|
|                                   | Out of Service                                                                                                                                                                                                                                                                                                                                                                                                                                                                                                                                                                                                                                                                                                                                                                                                                                                                                                                                                                                                                                                                                                                                                                                                                                                                                                                                                                                                                                                                                                                                                                                                                                                                                                                                                                                                                                                                                                                                                                                                                              |    |  |  |  |  |  |
| VIN:                              | 67890123456789012 Make: Ford                                                                                                                                                                                                                                                                                                                                                                                                                                                                                                                                                                                                                                                                                                                                                                                                                                                                                                                                                                                                                                                                                                                                                                                                                                                                                                                                                                                                                                                                                                                                                                                                                                                                                                                                                                                                                                                                                                                                                                                                                | ~  |  |  |  |  |  |
| Model:                            | F-550 V Type/Style: Box Truck                                                                                                                                                                                                                                                                                                                                                                                                                                                                                                                                                                                                                                                                                                                                                                                                                                                                                                                                                                                                                                                                                                                                                                                                                                                                                                                                                                                                                                                                                                                                                                                                                                                                                                                                                                                                                                                                                                                                                                                                               | ~  |  |  |  |  |  |
| Year:                             | 2004 Odometer: 34606 Log Ownership: Customer                                                                                                                                                                                                                                                                                                                                                                                                                                                                                                                                                                                                                                                                                                                                                                                                                                                                                                                                                                                                                                                                                                                                                                                                                                                                                                                                                                                                                                                                                                                                                                                                                                                                                                                                                                                                                                                                                                                                                                                                | ~  |  |  |  |  |  |
| Tracking and Utilization Customer |                                                                                                                                                                                                                                                                                                                                                                                                                                                                                                                                                                                                                                                                                                                                                                                                                                                                                                                                                                                                                                                                                                                                                                                                                                                                                                                                                                                                                                                                                                                                                                                                                                                                                                                                                                                                                                                                                                                                                                                                                                             |    |  |  |  |  |  |
|                                   | Track by:  Distance Auto Utilization 1234                                                                                                                                                                                                                                                                                                                                                                                                                                                                                                                                                                                                                                                                                                                                                                                                                                                                                                                                                                                                                                                                                                                                                                                                                                                                                                                                                                                                                                                                                                                                                                                                                                                                                                                                                                                                                                                                                                                                                                                                   |    |  |  |  |  |  |
|                                   | O Hours 🚯 Set Values JOHN E. DOE TRUCKING                                                                                                                                                                                                                                                                                                                                                                                                                                                                                                                                                                                                                                                                                                                                                                                                                                                                                                                                                                                                                                                                                                                                                                                                                                                                                                                                                                                                                                                                                                                                                                                                                                                                                                                                                                                                                                                                                                                                                                                                   |    |  |  |  |  |  |
|                                   | I234 ANYWHERE ST         Email Reminders:         Image: State Stat |    |  |  |  |  |  |
|                                   |                                                                                                                                                                                                                                                                                                                                                                                                                                                                                                                                                                                                                                                                                                                                                                                                                                                                                                                                                                                                                                                                                                                                                                                                                                                                                                                                                                                                                                                                                                                                                                                                                                                                                                                                                                                                                                                                                                                                                                                                                                             |    |  |  |  |  |  |
|                                   | Maintenance Labor and Work Order Defaults         ● Employee       Vendor         Employee       Vendor                                                                                                                                                                                                                                                                                                                                                                                                                                                                                                                                                                                                                                                                                                                                                                                                                                                                                                                                                                                                                                                                                                                                                                                                                                                                                                                                                                                                                                                                                                                                                                                                                                                                                                                                                                                                                                                                                                                                     |    |  |  |  |  |  |
|                                   | Serviced By: Fleet Maintenance Department V Acct: 10000 - Fleet Maintenance V                                                                                                                                                                                                                                                                                                                                                                                                                                                                                                                                                                                                                                                                                                                                                                                                                                                                                                                                                                                                                                                                                                                                                                                                                                                                                                                                                                                                                                                                                                                                                                                                                                                                                                                                                                                                                                                                                                                                                               |    |  |  |  |  |  |
|                                   |                                                                                                                                                                                                                                                                                                                                                                                                                                                                                                                                                                                                                                                                                                                                                                                                                                                                                                                                                                                                                                                                                                                                                                                                                                                                                                                                                                                                                                                                                                                                                                                                                                                                                                                                                                                                                                                                                                                                                                                                                                             |    |  |  |  |  |  |
|                                   | Renewal Dates                                                                                                                                                                                                                                                                                                                                                                                                                                                                                                                                                                                                                                                                                                                                                                                                                                                                                                                                                                                                                                                                                                                                                                                                                                                                                                                                                                                                                                                                                                                                                                                                                                                                                                                                                                                                                                                                                                                                                                                                                               |    |  |  |  |  |  |
| GPS Unit:                         | Baker-44 😲 Veh No: 387-10 🤨 Tag No: L712543 Registration: 02/26/2007 👔                                                                                                                                                                                                                                                                                                                                                                                                                                                                                                                                                                                                                                                                                                                                                                                                                                                                                                                                                                                                                                                                                                                                                                                                                                                                                                                                                                                                                                                                                                                                                                                                                                                                                                                                                                                                                                                                                                                                                                      | ≧  |  |  |  |  |  |
| Operator:                         | E00006 V Jackson, Andrew Emission Test: 05/27/2007                                                                                                                                                                                                                                                                                                                                                                                                                                                                                                                                                                                                                                                                                                                                                                                                                                                                                                                                                                                                                                                                                                                                                                                                                                                                                                                                                                                                                                                                                                                                                                                                                                                                                                                                                                                                                                                                                                                                                                                          | ≧  |  |  |  |  |  |
| Location:                         | Headquarters - Baltimore VInspection: 05/24/2006                                                                                                                                                                                                                                                                                                                                                                                                                                                                                                                                                                                                                                                                                                                                                                                                                                                                                                                                                                                                                                                                                                                                                                                                                                                                                                                                                                                                                                                                                                                                                                                                                                                                                                                                                                                                                                                                                                                                                                                            | ≧  |  |  |  |  |  |
| Department:                       | Fleet Maintenance VInsurance: 08/26/2006                                                                                                                                                                                                                                                                                                                                                                                                                                                                                                                                                                                                                                                                                                                                                                                                                                                                                                                                                                                                                                                                                                                                                                                                                                                                                                                                                                                                                                                                                                                                                                                                                                                                                                                                                                                                                                                                                                                                                                                                    | ≧  |  |  |  |  |  |
|                                   | Created: 03/04/2004 2:24:45 AM by: Unknown Last Edit: 11/06/2006 10:32:58 PM by: Unknow                                                                                                                                                                                                                                                                                                                                                                                                                                                                                                                                                                                                                                                                                                                                                                                                                                                                                                                                                                                                                                                                                                                                                                                                                                                                                                                                                                                                                                                                                                                                                                                                                                                                                                                                                                                                                                                                                                                                                     | vn |  |  |  |  |  |
| = 同 =====                         | Additional Details OK Cancel                                                                                                                                                                                                                                                                                                                                                                                                                                                                                                                                                                                                                                                                                                                                                                                                                                                                                                                                                                                                                                                                                                                                                                                                                                                                                                                                                                                                                                                                                                                                                                                                                                                                                                                                                                                                                                                                                                                                                                                                                |    |  |  |  |  |  |