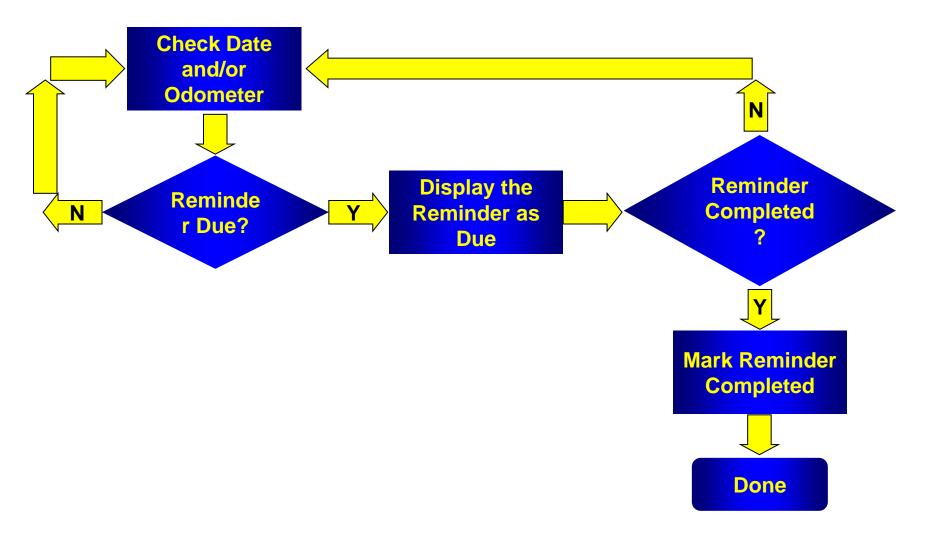

eminder will remain due indefinitely, waiting for completion.

## **Automatic Maintenance Reminders**



### **Reminder Status Gauges**

| Status | Description                                             | Due At         | Due By    |
|--------|---------------------------------------------------------|----------------|-----------|
|        | Inspect Brakes /<br>Fluid Level / Cables<br>and Linings | n/a            | 6/28/2005 |
|        | Lube Oil and Filter                                     | 18099<br>Miles | n/a       |

## **SCHEDULED REMINDERS**



Helping ensure that important preventive maintenance tasks are completed on time

For other items:

- Insurance premiums
- Vehicle inspections
- Registration renewal
- etc.

## **Scheduled Reminders**



## **Simplified Reminder Process**



## Setup Vehicle Reminders: SCHEDULED REMINDERS

| Vo Polisi  | Veh No                                                                 | Make                                                                                                                    | VIN▲                                                                                           |                                        | Unit No                                                                               | Year                            | Model                                                                                                       | Type/Style                                                                                             |          |
|------------|---------------------------------------