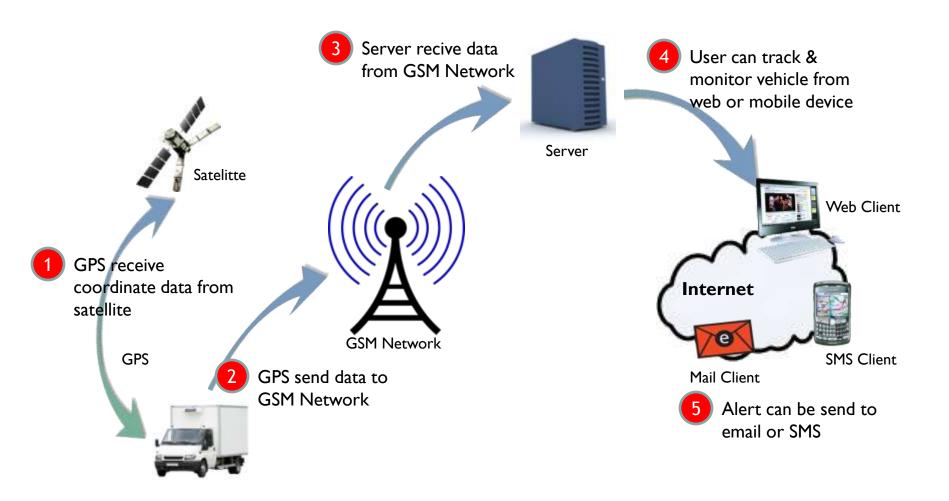

o Indonesia society. In 2006, we expand our portfolio to service Logistic Industry with fundamental software, we develop we called OneSpirits. In 2007, we complete solution with RFID technology.



# What is One Spirits Logistics

- One Spirit Logistics is a Transportation Management System solution for vehicle and vessel
- One Spirit Logistics is built to integrate key operational aspects on logistics business process such as TRANSPORT & Dispatching Management, GPS Tracking & Monitoring and Reporting
- One Spirits Logistic is a registered Indonesian product with the ability to be customized according to the user requirements
- One Spirit Logistics was developed as an open system that can be connected with a wide range of GPS Tracking Hardware and any existing system

# **How GPS works**



# **How Software Works**



# More than just a tracking system

- □ Enhance vehicle utilization
- Enhance on time delivery
- Customer satisfaction
- KPI for driver , being parameter for reward & punishment implementation
- Oslog designed on modular basis
- Oslog middleware can be integrated to enterprise system
- Oslog made by Integrasia, so can be customized easily

# **MASTER DATA**

Page 34

| UNE      | SPIR     | 115           |                       |                                 |                     | 🛔 welcome per                 | rtamina ( Pertamina ) | Logout |
|----------|----------|---------------|-----------------------|---------------------------------|---------------------|-------------------------------|-----------------------|--------|
| IVER 4   | 5        |